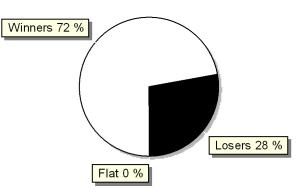

|                            | Winners:     | <u>Flat:</u> | Losers:        |
|----------------------------|--------------|--------------|----------------|
|                            | \$786,915.98 | 400          | (\$462,640.19) |
| Total Shares:              | 32,569,184   |              | 12,630,128     |
| Ave Profit/Loss Per Share: | \$0.02       |              | (\$0.04)       |
| Percent of Total Shares:   | 72%          | 0%           | 28%            |
| Largest Profit/Loss        | \$17,427.10  |              | (\$40,303.70)  |
| Avg # Shares Per Trade:    | 10353        |              | 5540           |
| Avg Profit/Loss Per Trade: | \$250.13     | 400          | (\$202.91)     |