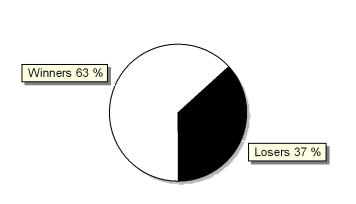

|                            | Winners:     | <u>Flat:</u> | Losers:        |
|----------------------------|--------------|--------------|----------------|
|                            | \$786,915.98 | 400          | (\$462,640.19) |
| Total Shares:              | 32,569,184   |              | 12,630,128     |
| Ave Profit/Loss Per Share: | \$0.02       |              | (\$0.04)       |
| Percent of Total Shares:   | 72%          | 0%           | 28%            |
| Largest Profit/Loss        | \$17,427.10  |              | (\$40,303.70)  |
| Avg # Shares Per Trade:    | 10353        |              | 5540           |
| Avg Profit/Loss Per Trade: | \$250.13     | 400          | (\$202.91)     |